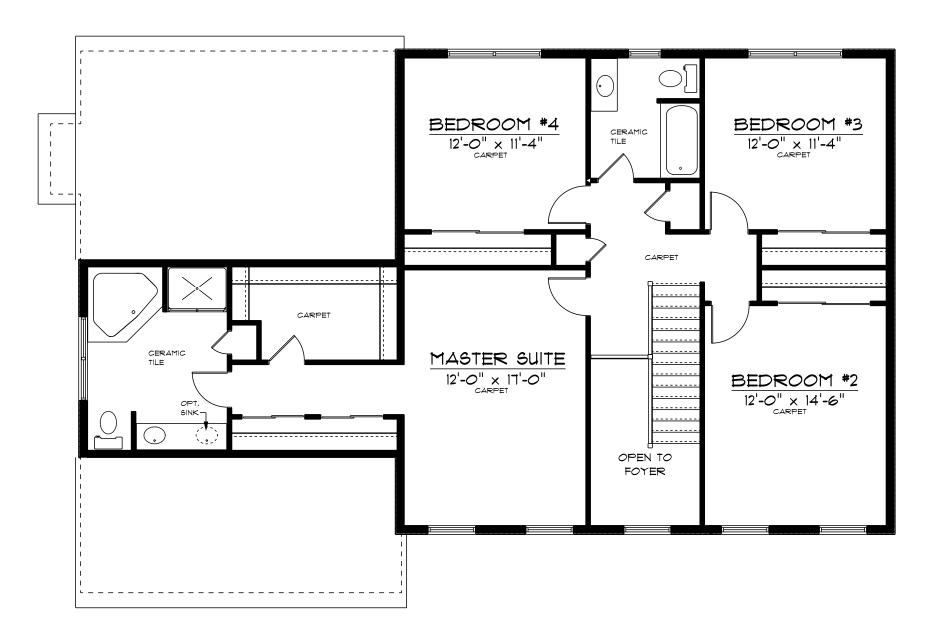

## SECOND FLOOR PLAN

"LENOX" MODEL

Although all illustrations and specifications are believed to be correct at time of publication, accuracy cannot be guaranteed. The right is reserved to make changes, without notice or obligation. Illustrations are artist renderings: elevations, windows, doors and ceilings, etc. may vary or be optional at additional cost. Side-load garages shown are optional. This sheet is for illustrative purposes only. Square footage and room sizes are approximate.